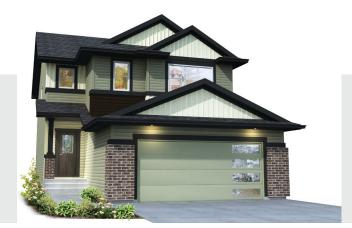

## The Hendrick N 2024 SQ FT 4116 - 6 Avenue SW

### • North facing backyard

- 3 bedrooms, 2.5 bath with second floor bonus room
- Tandem garage 22' x 22' x 31'
- Side entry to the basement with concrete sidewalk
- 9' basement ceiling with rough in for future basement suite
- Open concept main floor with 9'ceiling
- Gas fire place with stone surround accent
- Handrail with metal spindles on main floor
- Laminate and tile flooring in the main floor
- Maple cabinets with riser in the kitchen
- Glass canopy chimney style hood fan
- Built-in microwave and pot and pan drawer
- Beautiful quartz counter top in the kitchen and second floor bathrooms
- Pot & pendent lights in the kitchen
- Massive pantry with frosted glass French door
- Laundry room conveniently located on the 2nd floor
- 4 piece master ensuite features double sink and rectangular soaker tub
- Gas line for BBQ
- Stainless steel kitchen appliances and white front load washer and dryer
- HRV, 50 US gallon hot water tank, and triple pane windows with low E, & argon
- Exposed aggregate on the front step