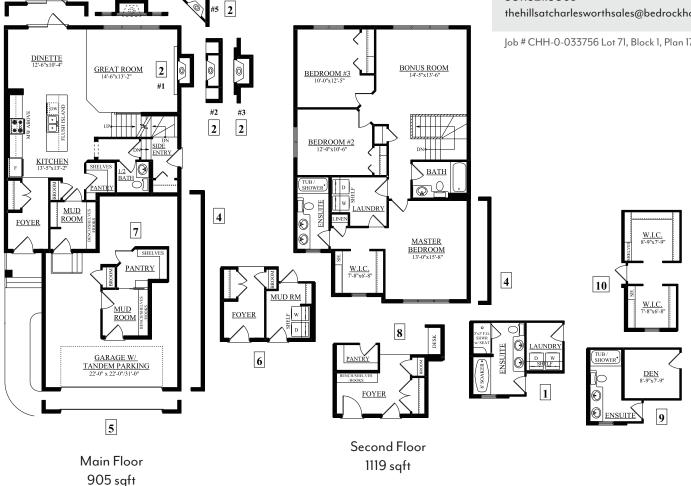

**The Hills at Charlesworth Showhome** 714 Charlesworth Way SW, Edmonton 587.521.5869 thehillsatcharlesworthsales@bedrockhomes.ca

Job # CHH-0-033756 Lot 71, Block 1, Plan 172 0664

Notes:

# The Hendrick N

2

#4

2024 SQ FT 4116 - 6 Avenue SW

3

### The Hills at Charlesworth Showhome 714 Charlesworth Way SW, Edmonton

587.521.5869 thehillsatcharlesworthsales@bedrockhomes.ca

Job # CHH-0-033756 Lot 71, Block 1, Plan 172 0664